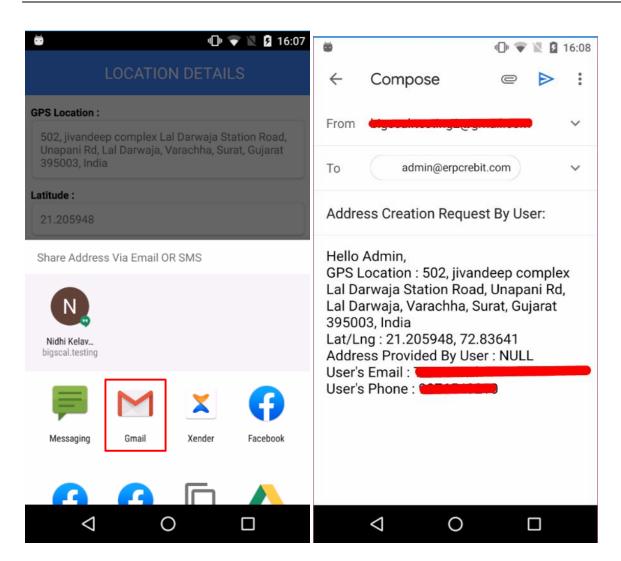

Beyond all limits ™ www.infinitisys.com Page |9 Copyright (C) - 2017

9. Here you needs to share your location to the admin via **Messaging** Or **Mail**.

Once you click on **Messaging** Or **Mail** icon, then it will automatically opens common service of messaging or email with filling details. You just needs to click on  $\succ$  (send) button to send it to the admin.