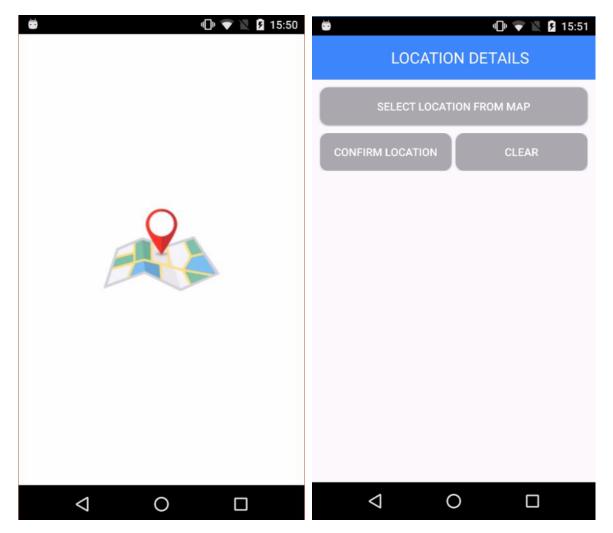

## **ErpWebLocation User Manual**

**Purpose:** Using **ErpWebLocation** application, users can share their current location using email OR Messasing to the admin of erpcrebit to create it.

## **Steps:**

1. Open ErpWebLocation app.

2. Click on "SELECT LOCATION FROM MAP" button to select your current location.

www.infinitisys.com

3. If internet not available in your device then, it will display message 'Please connect to the internet.'.

## **ERPWEBLOCATION**

Beyond all limits ™ www.infinitisys.com

4. Then map will display your current location on the map Or you can also click on (•) icon to navigate your marker on current location.

5. Map is also providing option to select your nearby location. You can scroll up screen and select your location from the provided list.