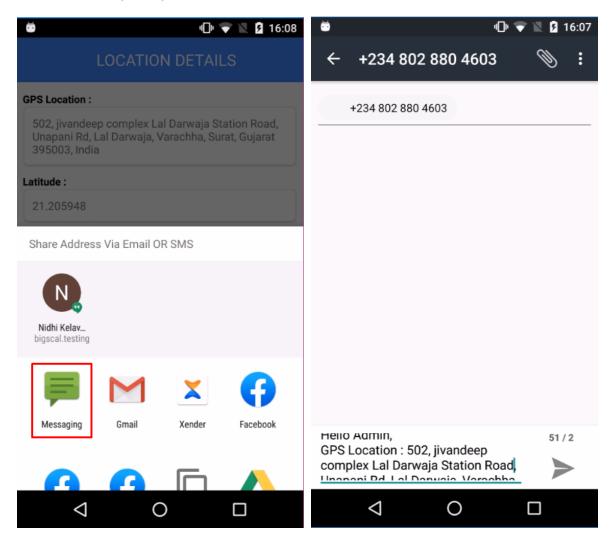

Beyond all limits ™ www.infinitisys.com Page |9 Copyright (C) - 2017

9. Here you needs to share your location to the admin via **Messaging** Or **Mail**.

Once you click on **Messaging** Or **Mail** icon, then it will automatically opens common service of messaging or email with filling details. You just needs to click on  $\succ$  (send) button to send it to the admin.