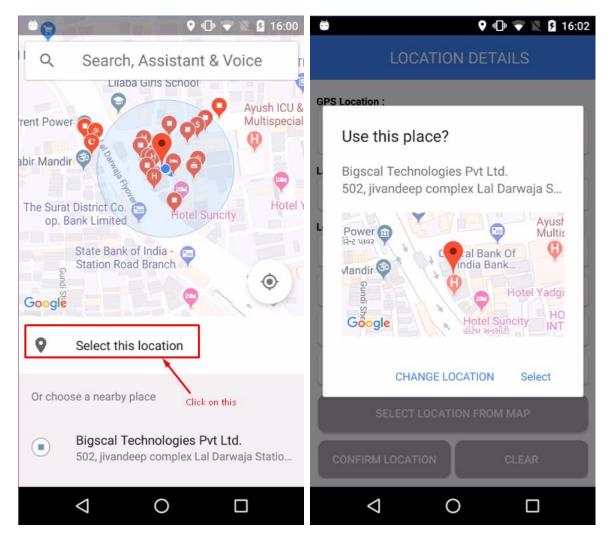

Beyond all limits ™ www.infinitisys.com Page |6 Copyright (C) - 2017

6. Next you needs to click on "**Select this location**" button. After clicking on it, it will display confirmation of your location.

You can confirm it by clicking on "**Select**" button OR you can also change your location by clicking on "**CHANGE LOCATION**" button(here you needs to again select it or click on ( to select current position).