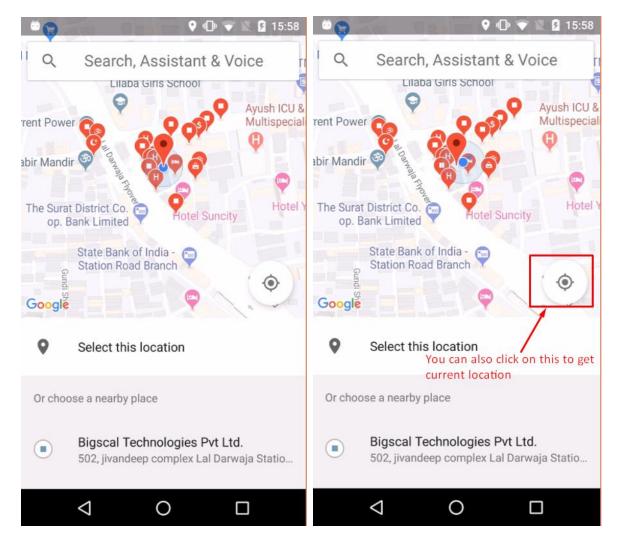

## **ERPWEBLOCATION**

Beyond all limits ™ www.infinitisys.com

4. Then map will display your current location on the map Or you can also click on (•) icon to navigate your marker on current location.

5. Map is also providing option to select your nearby location. You can scroll up screen and select your location from the provided list.

Beyond all limits ™ www.infinitisys.com Page |6 Copyright (C) - 2017

6. Next you needs to click on "**Select this location**" button. After clicking on it, it will display confirmation of your location.