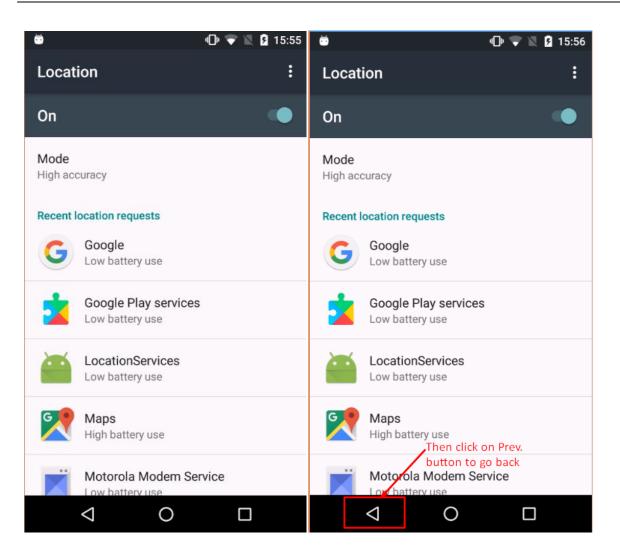

Beyond all limits ™ www.infinitisys.com Page |2 Copyright (C) - 2017

If GPS is disabled into your device then it will ask you for enable it. You must needs to click on "**GOTO SETTINGS PAGE TO ENABLE GPS**" button to enable it. Once you enable Location then go back to previous screen and again click on "**SELECT LOCATION FROM MAP**" button.