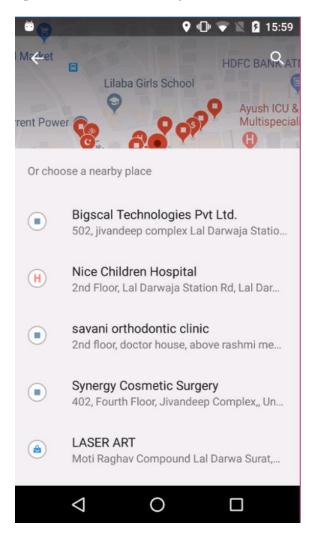

## **ERPWEBLOCATION**

Beyond all limits ™ www.infinitisys.com

4. Then map will display your current location on the map Or you can also click on (•) icon to navigate your marker on current location.

5. Map is also providing option to select your nearby location. You can scroll up screen and select your location from the provided list.

Beyond all limits ™ www.infinitisys.com Page |6 Copyright (C) - 2017

6. Next you needs to click on "**Select this location**" button. After clicking on it, it will display confirmation of your location.