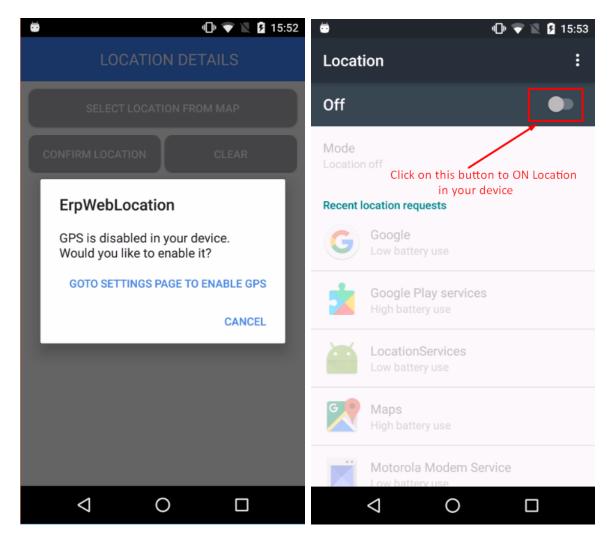

Beyond all limits ™ www.infinitisys.com Page |2 Copyright (C) - 2017

If GPS is disabled into your device then it will ask you for enable it. You must needs to click on "**GOTO SETTINGS PAGE TO ENABLE GPS**" button to enable it. Once you enable Location then go back to previous screen and again click on "**SELECT LOCATION FROM MAP**" button.